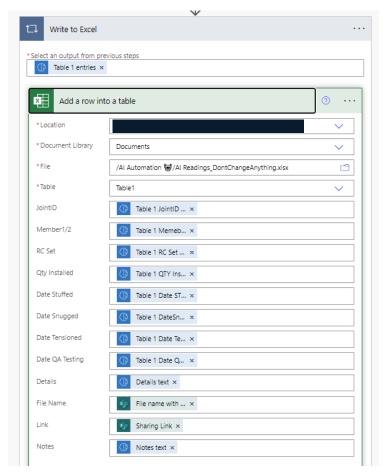

t need to add additional QA/QC or continue to train your model to be more effective.



#### **Quality Review Best Practices**

It is important to provide user with the full picture. Not only the values extracted but the confidence score and the file names where the information was extracted. That way the information can be easily verified.



#### Lessons Learned Around Quality

- Al Builder can correctly identify pages that are rotated.
- By default, it will process the first page that it matches the model. For multiple pages PDF user will have to break it into single files or add steps on the automation to loop through the file.
- The systems struggles with low contrast file. E.G red ink on a pink paper.

## **Examples in Practice**

#### Behind the scenes, here is what is happening





#### Behind the scenes, here is what is happening



Poll: Will you try out this technology?

#### Reshaping Project Efficiency with AI and Automation

#### THANK YOU

Please take a few minutes to complete a short survey about this session. Your feedback will help us improve future programming for JETC.





or browse to jetc.cnf.io



- Matt Matteson, Matt.Matteson@wsp.com
- Oswaldo Pinero, Oswaldo.Pinero@wsp.com