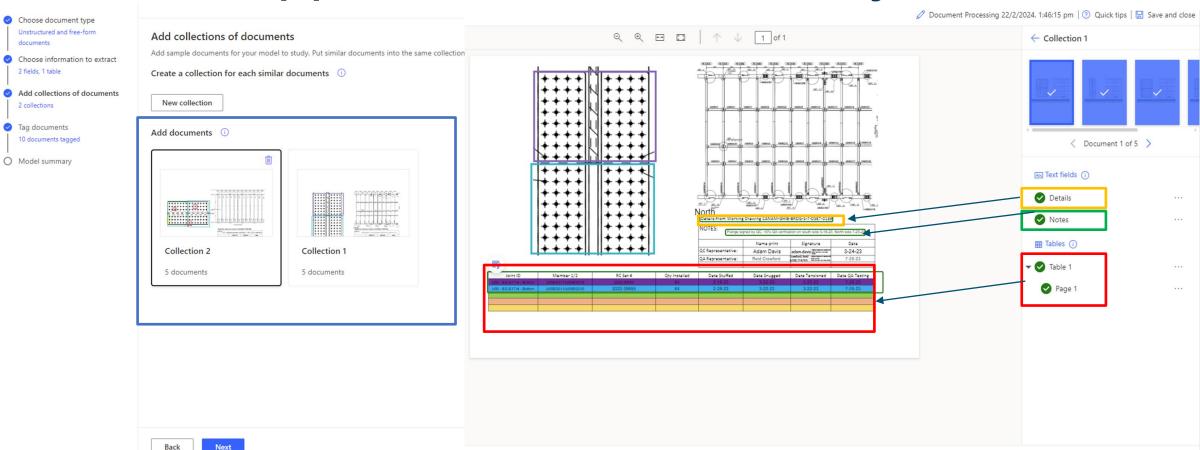

ake a photo and instantly be able to identify anything, and even get links to buy it if interested                                                            |  |  |  |





#### Future Image Recognition – Just Walk Out

Tools like Amazon's Just Walk Out shopping allow for cameras to keep track of everything you purchase, and then just walk out.





#### How This Works: Image Recognition – LLMs

- Models are trained to reflect different scenarios. The more complex the possible scenarios, the more images are needed.
- Image recognition software looks for patterns or features to guess what is a match on the newest one based on similarity to the data set.
- Important to make sure there is a check for non-matches

#### Build Your Own Tool – Al Builder





#### Applications for This Project





#### Applications for This Project

#### Microsoft Al Builder

| CONTRACTOR STREET