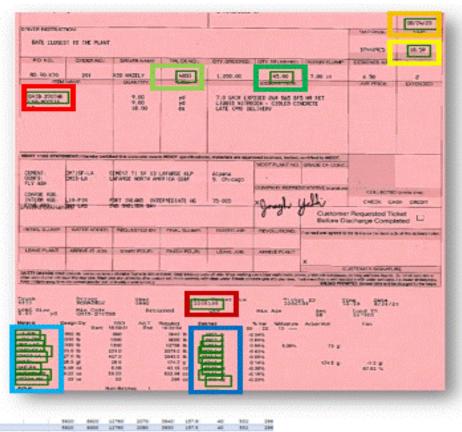

# Applied Al: Image Recognition and Transcription

#### Fundamentals of Image Recognition

 Image Recognition. Is the process of teaching computers to recognize and process images in a manner similar to human vision.

#### Image Recognition Steps

- Acquisition. An image is acquired, often as a digital photo, scanned document, or possibly video
- Pre-Processing. Enhancements are applied to the image to reduce noise. (e.g., adjust brightness, contrast, rotation)
- Feature Extraction. Algorithms extract relevant features from the image data and store it as
- Classification. They system interprets the features to categorize the image content.