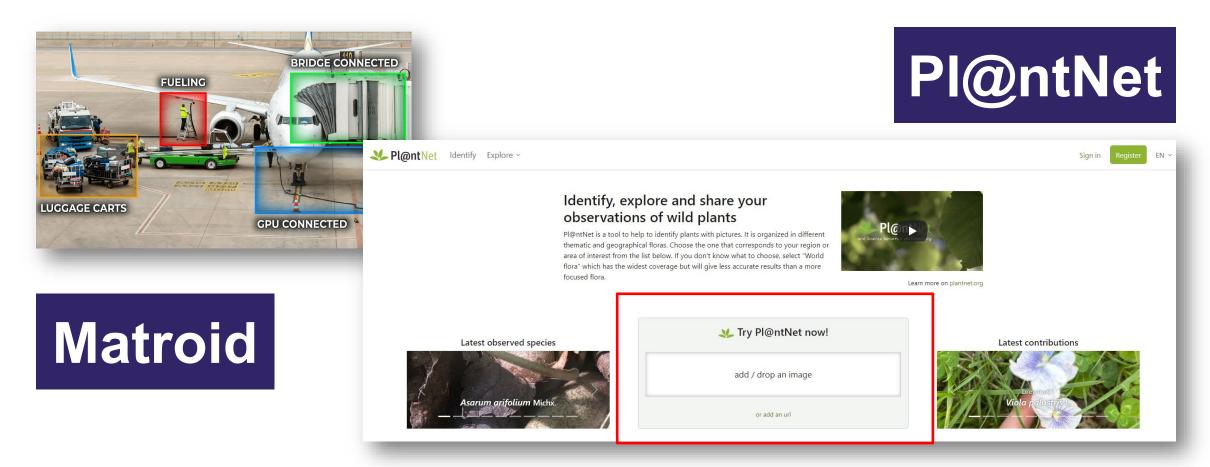

#### Early Image Recognition – Google Lens

| Time Period                          | Event                                      | Details                                                                                                                                                        |  |  |  |
|--------------------------------------|--------------------------------------------|----------------------------------------------------------------------------------------------------------------------------------------------------------------|--|--|--|
| Early 2000's                         | Inception of Google's reverse image search | Exact date unknown                                                                                                                                             |  |  |  |
| 2010s                                | Functionality                              | Users can drag and drop an image, upload a file, or enter an image URL on Google to initiate the search                                                        |  |  |  |
| 2020s                                | Evolution                                  | Since its inception, Google's reverse image search has evolved, incorporating advanced algorithms and machine learning to improve accuracy and user experience |  |  |  |
| Present Day<br>(January 2024 Update) | Circle to Search, Al-Multisearch           | Take a photo and instantly be able to identify anything, and even get links to buy it if interested                                                            |  |  |  |