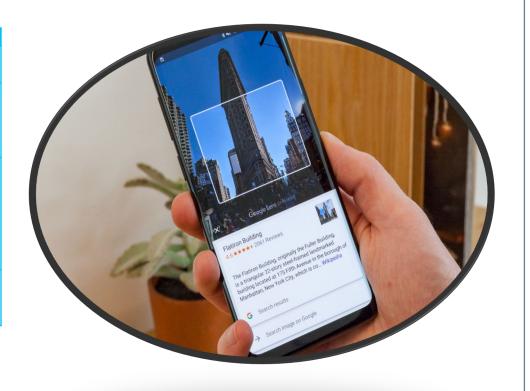

#### Early Image Recognition – Google Lens

| Time Period                          | Event                                      | Details                                                                                                                                                        |  |  |  |
|--------------------------------------|--------------------------------------------|----------------------------------------------------------------------------------------------------------------------------------------------------------------|--|--|--|
| Early 2000's                         | Inception of Google's reverse image search | Exact date unknown                                                                                                                                             |  |  |  |
| 2010s                                | Functionality                              | Users can drag and drop an image, upload a file, or enter an image URL on Google to initiate the search                                                        |  |  |  |
| 2020s                                | Evolution                                  | Since its inception, Google's reverse image search has evolved, incorporating advanced algorithms and machine learning to improve accuracy and user experience |  |  |  |
| Present Day<br>(January 2024 Update) | Circle to Search, Al-Multisearch           | Take a photo and instantly be able to identify anything, and even get links to buy it if interested                                                            |  |  |  |