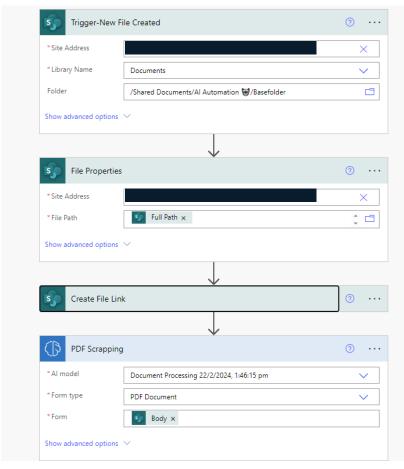

ght need to add additional QA/QC or continue to train your model to be more effective.



#### **Quality Review Best Practices**

It is important to provide user with the full picture. Not only the values extracted but the confidence score and the file names where the information was extracted. That way the information can be easily verified.



#### Lessons Learned Around Quality

- Al Builder can correctly identify pages that are rotated.
- By default, it will process the first page that it matches the model. For multiple pages PDF user will have to break it into single files or add steps on the automation to loop through the file.
- The systems struggles with low contrast file. E.G red ink on a pink paper.

## **Examples in Practice**

#### Behind the scenes, here is what is happening





#### Behind the scenes, here is what is happening



Poll: Will you try out this technology?

#### Reshaping Project Efficiency with AI and Automation

#### THANK YOU

Please take a few minutes to complete a short survey about this session. Your feedback will help us improve future programming for JETC.





or browse to jetc.cnf.io



- Matt Matteson, Matt.Matteson@wsp.com
- Oswaldo Pinero, Oswaldo.Pinero@wsp.com