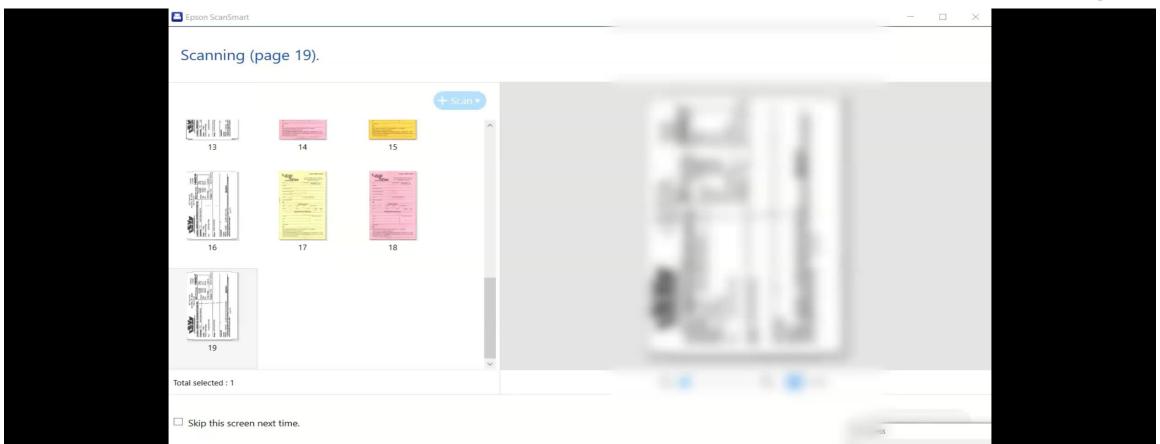

#### Image Recognition Steps

- Acquisition. An image is acquired, often as a digital photo, scanned document, or possibly video
- Pre-Processing. Enhancements are applied to the image to reduce noise. (e.g., adjust brightness, contrast, rotation)
- Feature Extraction. Algorithms extract relevant features from the image data and store it as
- Classification. They system interprets the features to categorize the image content.